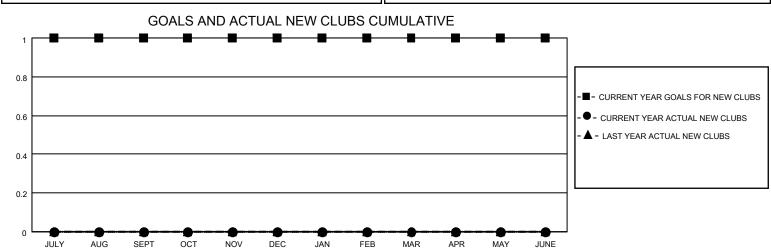

## MONTHLY MEMBERSHIP PROGRESS REPORT

LOCATION ILLINOIS District 1 CN Results as of: 2/28/2023

| Clubs RESULTS FOR 2022-2023 |   |   |   | Members RESULTS FOR 2022-2023 |   |    |    |
|-----------------------------|---|---|---|-------------------------------|---|----|----|
|                             |   |   |   |                               |   |    |    |
| JULY/AUG/SEPT               | 1 | 0 | 0 | JULY/AUG/SEPT                 | 3 | 38 | 27 |
| OCT/NOV/DEC                 | 0 | 0 | 0 | OCT/NOV/DEC                   | 2 | 21 | 23 |
| JAN/FEB/MAR                 | 0 | 0 | 0 | JAN/FEB/MAR                   | 2 | 13 | 6  |
| APR/MAY/JUNE                | 0 | 0 | 0 | APR/MAY/JUNE                  | 3 | 0  | 0  |