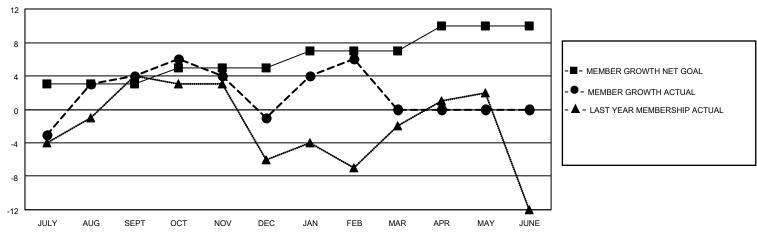

## MONTHLY MEMBERSHIP PROGRESS REPORT

LOCATION ILLINOIS District 1 CN Results as of: 2/28/2023

| Clubs RESULTS FOR 2022-2023 |   |   |   | Members RESULTS FOR 2022-2023 |   |    |    |
|-----------------------------|---|---|---|-------------------------------|---|----|----|
|                             |   |   |   |                               |   |    |    |
| JULY/AUG/SEPT               | 1 | 0 | 0 | JULY/AUG/SEPT                 | 3 | 38 | 27 |
| OCT/NOV/DEC                 | 0 | 0 | 0 | OCT/NOV/DEC                   | 2 | 21 | 23 |
| JAN/FEB/MAR                 | 0 | 0 | 0 | JAN/FEB/MAR                   | 2 | 13 | 6  |
| APR/MAY/JUNE                | 0 | 0 | 0 | APR/MAY/JUNE                  | 3 | 0  | 0  |